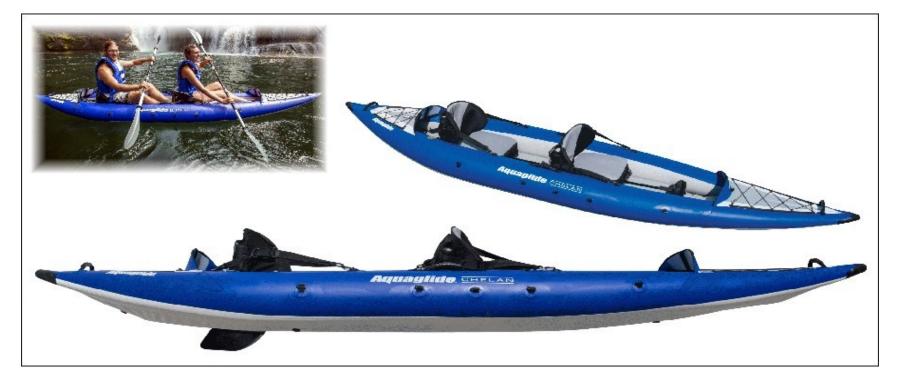

## Aquaglide Chelan HB Two - Inflatable Kayak

Chelan HB is designed for touring, adventure and all-around use. With a long waterline, flat rocker and fine, piercing bow this kayak provides great tracking ability and outstanding glide. Chelan HB boats combine our tough Duratex™ tube construction with the supremely rigid Hard-Bottom™ floor. The innovative Splash-Guards™ positioned fore and aft of the cockpit keeps paddlers dry. Ample accessory straps at bow and stern provide stowage for dry bags. Sturdy molded handles are positioned around the boat for convenient transport. For added comfort the PRO-formance™ seats provide adjustable air cushions, high backrest, mesh storage pockets, fishing-rod holders and fore and aft seat straps. The high-performance fin system includes a unique quick-release for easy setup. The boat and comes with a convenient backpack travel bag.

**Product Specifications** 

Length: 13'5"L x 36"W (409cm L x 91cm W) - Weight: 40 lbs (18.1 kg) - Capacity: 400 lbs (181kg) 1-2 Person.