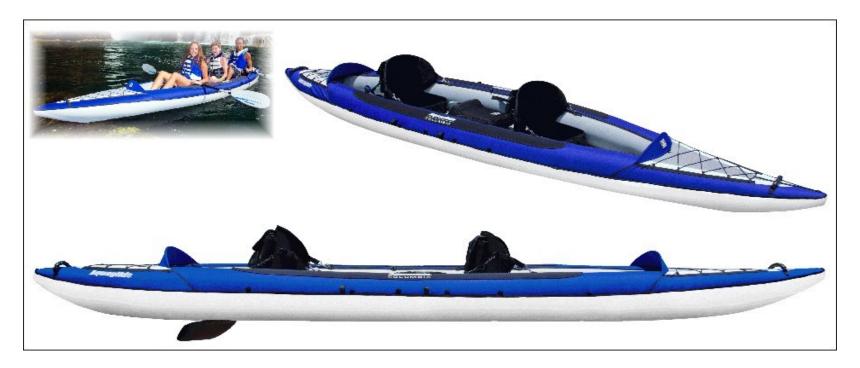

## Aquaglide Columbia XP Tandem XL - Inflatable Kayak

The Columbia Series is designed for recreational touring and all-around use for paddlers. Loaded with convenient features, Columbia XP are among the most popular boats. The long waterline, flat rocker and fine, piercing bow provide outstanding tracking ability and great glide to cover long distances with ease. The XP floor™ construction uses an inflatable chamber with Aquaglide proprietary X-beam Technology that mimics that of a sturdy hard shell kayak. A custom made Duratex™hull material is blended with rugged 600d polyester for long-life and UV protection. Integrated Splash-Guards™ positioned fore and aft keep paddlers dry. Comes with sturdy molded handles for transport. Durable Core™ seats provide comfort with high backrests, plentiful mesh storage pockets, integrated fishing-rod holders and an infinite adjustment system. Fin system includes stiff, foiled performance fin with unique quick-release for easy setup. Convenient travel backpack included. Pump sold separately.

**Product Specifications** 

Length: 15'0" L x 36" W (457 cm L x 91 cm W) - Weight: 43.1 lbs (19.5 kg) - Capacity: 600 lbs (272 kg) 1-3 Persons.